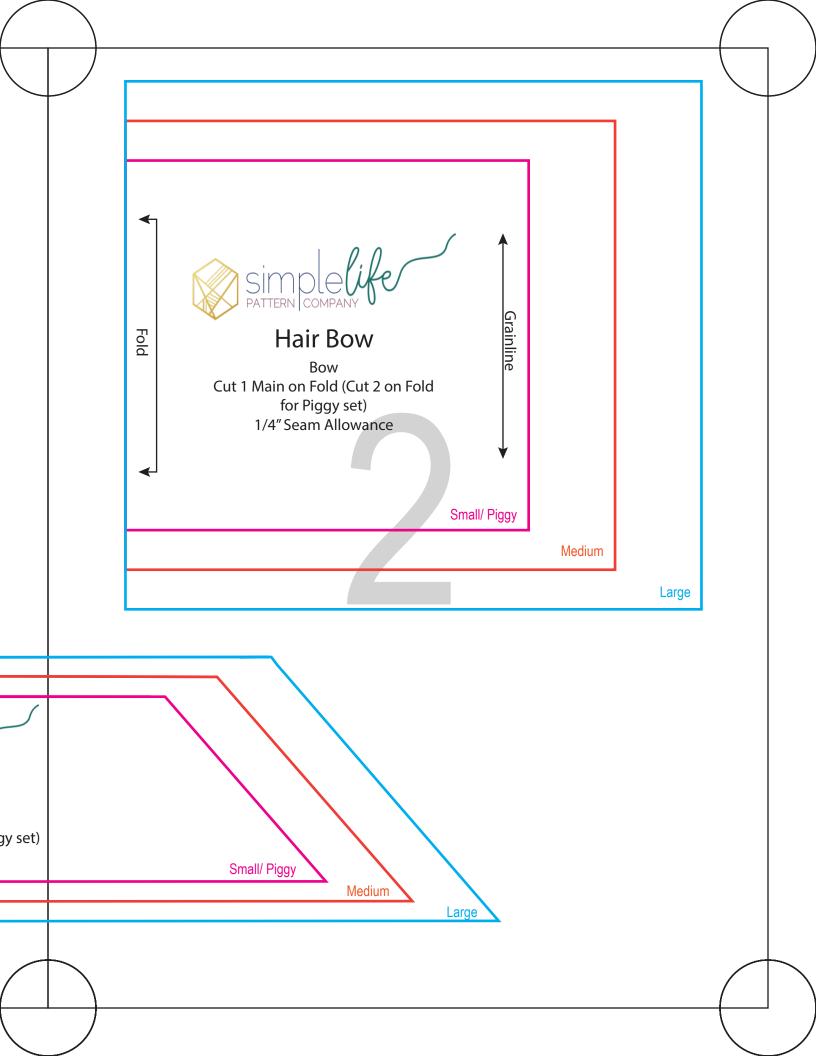

|                                                                                  | 1" x 1"                                                                           |                  |
|----------------------------------------------------------------------------------|-----------------------------------------------------------------------------------|------------------|
| Simplelife                                                                       | Simplelife<br>PATTERN COMPANY                                                     |                  |
| Hair Bow<br>Center<br>Cut 1 Main (Cut 2 for<br>Piggy set)<br>1/4" Seam Allowance | www.TheSimpleLifeCompany.com<br>FB & IG @SimpleLifePatterns<br>#SLPCO<br>Size Key |                  |
| Grainline                                                                        | Small/ Piggy<br>Medium<br>Large                                                   |                  |
|                                                                                  |                                                                                   |                  |
|                                                                                  | Simpletife<br>PATTERN COMPANY<br>Hair Bow                                         |                  |
|                                                                                  | Tail<br>Cut 2 Main (Cut 4 Main for Piggy set)<br>Grainline 1/4" Seam Allowance    |                  |
|                                                                                  |                                                                                   | $\sum_{j=1}^{n}$ |